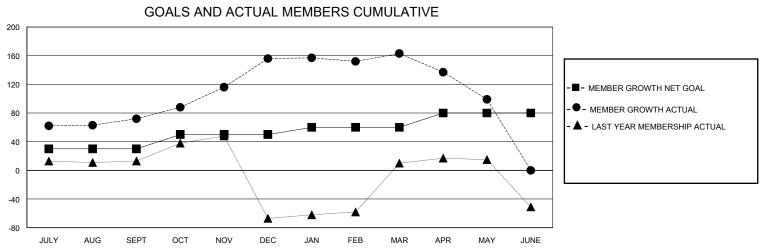

## District 316 G

Results as of: 5/31/2024

| GMT:          |               | GMT CA      |               |                               |                       |                         |                                                    |  |
|---------------|---------------|-------------|---------------|-------------------------------|-----------------------|-------------------------|----------------------------------------------------|--|
|               | Club          | s           |               | Members RESULTS FOR 2023-2024 |                       |                         |                                                    |  |
|               | RESULTS FOR   | R 2023-2024 |               |                               |                       |                         |                                                    |  |
| QUARTER       | NEW CLUB GOAL | NEW CLUBS   | DROPPED CLUBS | QUARTER MEMB                  | ER GROWTH NET<br>GOAL | MEMBER GROWTH<br>ACTUAL | DROPPED<br>MEMBERS ACTUAL<br>(including transfers) |  |
| JULY/AUG/SEPT | 1             | 0           | 0             | JULY/AUG/SEPT                 | 30                    | 147                     | 66                                                 |  |
| OCT/NOV/DEC   | 0             | 4           | 1             | OCT/NOV/DEC                   | 20                    | 151                     | 65                                                 |  |
| JAN/FEB/MAR   | 1             | 0           | 0             | JAN/FEB/MAR                   | 10                    | 18                      | 10                                                 |  |
| APR/MAY/JUNE  | 0             | 0           | 1             | APR/MAY/JUNE                  | 20                    | 22                      | 79                                                 |  |